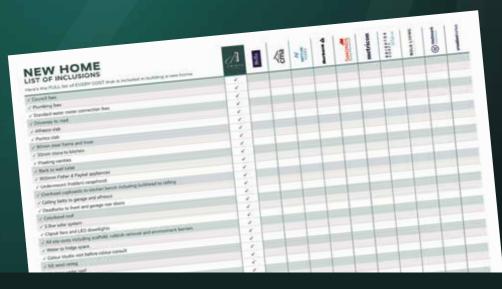

## DARE TO COMPARE

USE THIS CHECKLIST TO HELP YOU UNDERSTAND THE TRUE VALUE OF THE HOME YOU WANT TO BUY.

Arista Homes believes that FULL disclosure of ALL COSTS is the only way to be honest with our customers.

| NEW HOME                                                                                       |          | <u>la</u> | ٧ĕ  | UNE              | mk 🛆 | SIMONDS<br>BALLONG ROCE BHC I BHC | metricon | MES<br>Colliforn | BOLD LIVING | N Hallmark | nhomes   |
|------------------------------------------------------------------------------------------------|----------|-----------|-----|------------------|------|-----------------------------------|----------|------------------|-------------|------------|----------|
| LIST OF INCLUSIONS  Here's the FULL list of EVERY COST that is included in building a new home | ARISTA   | Bella     | cma | NEPTUNE<br>HOMES | urbe | OMI:                              | netı     | E-0              | OLD         | <u>±</u> ± | reationh |
|                                                                                                |          |           |     |                  | Q    | O S                               |          | 00 T             | 2           | 0          | 8        |
| ✓ Council fees                                                                                 | <b>✓</b> |           |     |                  |      |                                   |          |                  |             |            |          |
| ✓ Plumbing fees                                                                                | <b>✓</b> |           |     |                  |      |                                   |          |                  |             |            |          |
| ✓ Standard water meter connection fees                                                         | ✓        |           |     |                  |      |                                   |          |                  |             |            |          |
| ✓ Driveway to road                                                                             | <b>✓</b> |           |     |                  |      |                                   |          |                  |             |            |          |
| ✓ Alfresco slab                                                                                | <b>✓</b> |           |     |                  |      |                                   |          |                  |             |            |          |
| ✓ Portico slab                                                                                 | ✓        |           |     |                  |      |                                   |          |                  |             |            |          |
| ✓ 90mm steel frame and truss                                                                   | ✓        |           |     |                  |      |                                   |          |                  |             |            |          |
| ✓ 20mm stone to kitchen                                                                        | ✓        |           |     |                  |      |                                   |          |                  |             |            |          |
| ✓ Floating vanities                                                                            | ✓        |           |     |                  |      |                                   |          |                  |             |            |          |
| ✓ Back to wall toilet                                                                          | ✓        |           |     |                  |      |                                   |          |                  |             |            |          |
| ✓ 900mm Fisher & Paykel appliances                                                             | ✓        |           |     |                  |      |                                   |          |                  |             |            |          |
| ✓ Undermount (hidden) rangehood                                                                | ✓        |           |     |                  |      |                                   |          |                  |             |            |          |
| ✓ Overhead cupboards to kitchen bench including bulkhead to ceiling                            | ✓        |           |     |                  |      |                                   |          |                  |             |            |          |
| ✓ Ceiling batts to garage and alfresco                                                         | ✓        |           |     |                  |      |                                   |          |                  |             |            |          |
| ✓ Deadlocks to front and garage rear doors                                                     | ✓        |           |     |                  |      |                                   |          |                  |             |            |          |
| ✓ Colorbond roof                                                                               | ✓        |           |     |                  |      |                                   |          |                  |             |            |          |
| ✓ 3.3kw solar system                                                                           | ✓        |           |     |                  |      |                                   |          |                  |             |            |          |
| ✓ Clipsal fans and LED downlights                                                              | ✓        |           |     |                  |      |                                   |          |                  |             |            |          |
| ✓ All site costs including scaffold, rubbish removal and environment barriers                  | ✓        |           |     |                  |      |                                   |          |                  |             |            |          |
| ✓ Water to fridge space                                                                        | ✓        |           |     |                  |      |                                   |          |                  |             |            |          |
| ✓ Colour studio visit before colour consult                                                    | 1        |           |     |                  |      |                                   |          |                  |             |            |          |
| ✓ N3 wind rating                                                                               | 1        |           |     |                  |      |                                   |          |                  |             |            |          |
| ✓ Sarking under roof                                                                           | 1        |           |     |                  |      |                                   |          |                  |             |            |          |
| ✓ Island bath with tile surround                                                               | <b>✓</b> |           |     |                  |      |                                   |          |                  |             |            |          |
| ✓ Built in laundry cupboard with drop in tub                                                   | <b>✓</b> |           |     |                  |      |                                   |          |                  |             |            |          |
| ✓ 3 coat internal paint system                                                                 | 1        |           |     |                  |      |                                   |          |                  |             |            |          |
| ✓ Excess soil removal                                                                          | ✓        |           |     |                  |      |                                   |          |                  |             |            |          |
| ✓ Brick lintels over front and alfresco doors (2440mm ceiling)                                 | ✓        |           |     |                  |      |                                   |          |                  |             |            |          |
| ✓ Brick lintels over all windows 2550mm + ceiling                                              | 1        |           |     |                  |      |                                   |          |                  |             |            |          |
| √ 7 alternative bricks in standard range                                                       | 1        |           |     |                  |      |                                   |          |                  |             |            |          |
| ✓ 112 alternative laminate colours                                                             | ✓        |           |     |                  |      |                                   |          |                  |             |            |          |