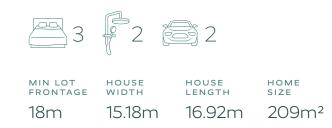

## SHERLOCK 209

| ALFRESCO | 4.2m x 2.9m | FAMILY  |
|----------|-------------|---------|
| BED 1    | 3.8m x 3.6m | GARAGE  |
| BED 2    | 3.5m x 3.0m | KITCHEN |
| BED 3    | 3.0m x 3.0m | LIVING  |
| DINING   | 4.0m x 2.9m |         |