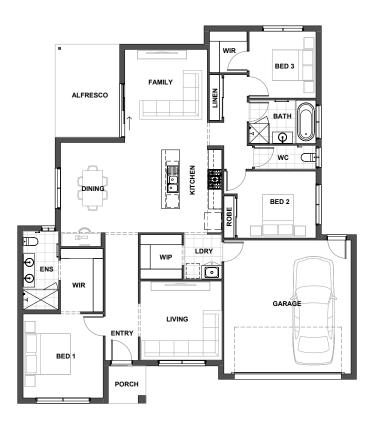

## SHERLOCK 209

| ALFRESCO | 4.2m x 2.9m | FAMILY  |
|----------|-------------|---------|
| BED 1    | 3.8m x 3.6m | GARAGE  |
| BED 2    | 3.5m x 3.0m | KITCHEN |
| BED 3    | 3.0m x 3.0m | LIVING  |
| DINING   | 4.0m x 2.9m |         |

| 4.2m x 3.7m |
|-------------|
| 6.0m x 5.7m |
| 3.7m x 2.7m |
| 3.7m x 3.6m |
|             |

## **6**07 5547 9000

Disclaimer. The floor plans shown are provided for illustrative purposes only. They are not drawn to scale. The dimensions provided of 'width' and 'length' are the actual dimensions of the completed house including Alfresco areas (where applicable). No allowance has been made for any council regulations or estate requirements. It is the home owner's responsibility to ensure that the house will fit on their land and that all applicable). So allowance has been made for any council regulations and estate requirements are met. The image of each façade is for illustrative purposes only and may contain items that are examples of upgrade options which may be included at additional cost, for example. Roof tiles, Panel lift garage door, front entry door, outdoor light, floor coverings, all external paving and tiling and landscaping. Images may also contain items not supplied by Arista Homes including all furniture & wall hangings.