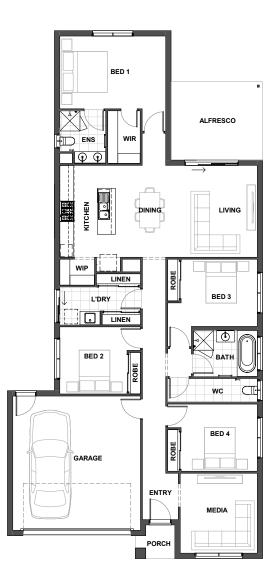

## SANDY 220

| ALFRESCO | 4.1m x 3.5m | DINING  | 4.1m x 3.2m |
|----------|-------------|---------|-------------|
| BED 1    | 4.7m x 3.3m | GARAGE  | 6.0m x 5.7m |
| BED 2    | 3.0m x 3.0m | KITCHEN | 4.1m x 2.5m |
| BED 3    | 3.4m x 3.0m | LIVING  | 4.1m x 3.1m |
| BED 4    | 3.4m x 3.0m | MEDIA   | 3.6m x 3.4m |
|          |             |         |             |