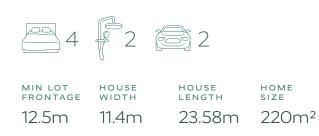

## SANDY 220

| ALFRESCO | 4.1m x 3.5m | DINING  | 4.1m x 3.2m |
|----------|-------------|---------|-------------|
| BED 1    | 4.7m x 3.3m | GARAGE  | 6.0m x 5.7m |
| BED 2    | 3.0m x 3.0m | KITCHEN | 4.1m x 2.5m |
| BED 3    | 3.4m x 3.0m | LIVING  | 4.1m x 3.1m |
| BED 4    | 3.4m x 3.0m | MEDIA   | 3.6m x 3.4m |
|          |             |         |             |