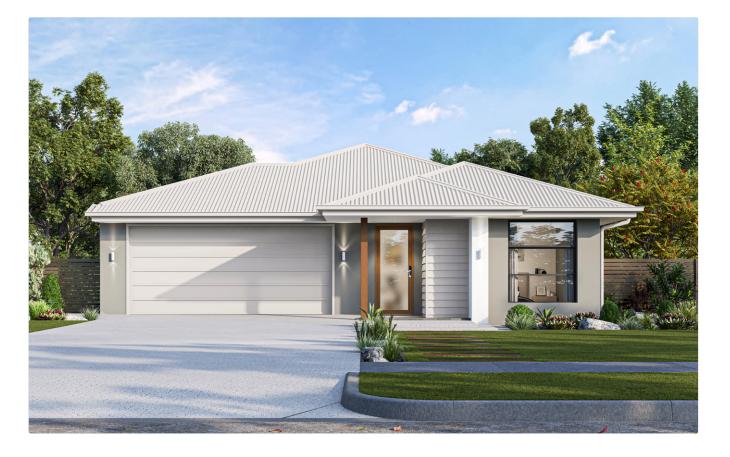

## SANDY 220

| ALFRESCO | 4.1m x 3.5m | DINING  | 4.1m x 3.2m |
|----------|-------------|---------|-------------|
| BED 1    | 4.7m x 3.3m | GARAGE  | 6.0m x 5.7m |
| BED 2    | 3.0m x 3.0m | KITCHEN | 4.1m x 2.5m |
| BED 3    | 3.4m x 3.0m | LIVING  | 4.1m x 3.1m |
| BED 4    | 3.4m x 3.0m | MEDIA   | 3.6m x 3.4m |
|          |             |         |             |