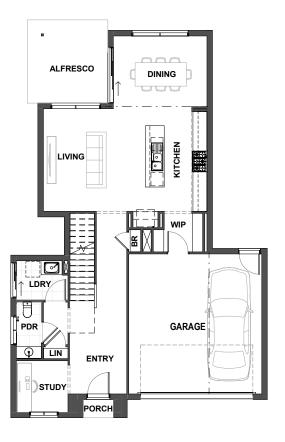

| ALFRESCO | 3.6m x 3.5m | DINING  | 4.0m x 3.0m |
|----------|-------------|---------|-------------|
| BED 1    | 4.5m x 3.3m | GARAGE  | 5.7m x 6.0m |
| BED 2    | 3.0m x 3.0m | KITCHEN | 4.3m x 3.2m |
| BED 3    | 3.0m x 3.0m | LEISURE | 3.3m x 4.4m |
| BED 4    | 3.0m x 3.0m | LIVING  | 3.0m x 4.4m |

ARISTA

HOMES

Ground Floor

First Floor

## ARISTAHOMES.COM.AU

Disclaimer: The floor plans shown are provided for illustrative purposes only. They are not drawn to scale. The dimensions provided of "width" and "length" are the actual dimensions of the completed house including Alfresco areas (where applicable). No allowance has been made for any council regulations or estate requirements. It is the home owner's responsibility to ensure that the house will fit on their land and that all applicable council regulations and estate requirements are met. The image of each fragade is for illustrative purposes only and may contain items that are examples of upgrade options which may be included at additional cost, for example. Roof tiles, Panel lift garage door, front entry door, outdoor light, floor coverings, all external paving and tiling and landscaping. Images may also contain items that supplied by Arista Homes including all furniture & wall hangings.