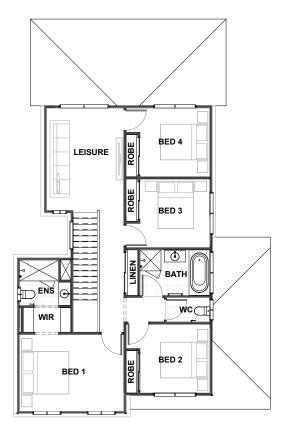

| ALFRESCO | 3.6m x 3.5m | DINING  | 4.0m x 3.0m |
|----------|-------------|---------|-------------|
| BED 1    | 4.5m x 3.3m | GARAGE  | 5.7m x 6.0m |
| BED 2    | 3.0m x 3.0m | KITCHEN | 4.3m x 3.2m |
| BED 3    | 3.0m x 3.0m | LEISURE | 3.3m x 4.4m |
| BED 4    | 3.0m x 3.0m | LIVING  | 3.0m x 4.4m |

ARISTA

HOMES

Ground Floor

First Floor

## ARISTAHOMES.COM.AU

Disclaimer: The floor plans shown are provided for illustrative purposes only. They are not drawn to scale. The dimensions provided of "width" and "length" are the actual dimensions of the completed house including Alfresco areas (where applicable). No allowance has been made for any council regulations or estate requirements. It is the home owner's responsibility to ensure that the house will fit on their land and that all applicable council regulations and estate requirements are met. The image of each fragade is for illustrative purposes only and may contain items that are examples of upgrade options which may be included at additional cost, for example. Roof tiles, Panel lift garage door, front entry door, outdoor light, floor coverings, all external paving and tiling and landscaping. Images may also contain items that supplied by Arista Homes including all furniture & wall hangings.