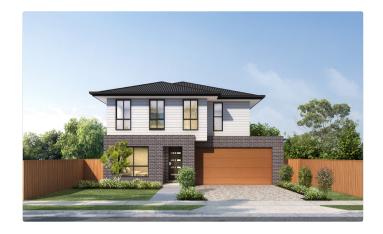

## MORTLOCK 243

| 4 | 2 | <b>E</b> j 2 |
|---|---|--------------|
|---|---|--------------|

| MIN LOT  | HOUSE | HOUSE  | HOME  |
|----------|-------|--------|-------|
| FRONTAGE | WIDTH | LENGTH | SIZE  |
| 12.5m    | 11m   | 17.06m | 243m² |

## ARISTAHOMES.COM.AU

Disclaimer: The floor plans shown are provided for illustrative purposes only. They are not drawn to scale. The dimensions provided of "width" and "length" are the actual dimensions of the completed house including Alfresco areas (where applicable). No allowance has been made for any council regulations or estate requirements. It is the home owner's responsibility to ensure that the house will fit on their land and that all applicable council regulations and estate requirements are met. The image of each fragade is for illustrative purposes only and may contain items that are examples of upgrade options which may be included at additional cost, for example. Roof tiles, Panel lift garage door, front entry door, outdoor light, floor coverings, all external paving and tiling and landscaping. Images may also contain items that supplied by Arista Homes including all furniture & wall hangings.